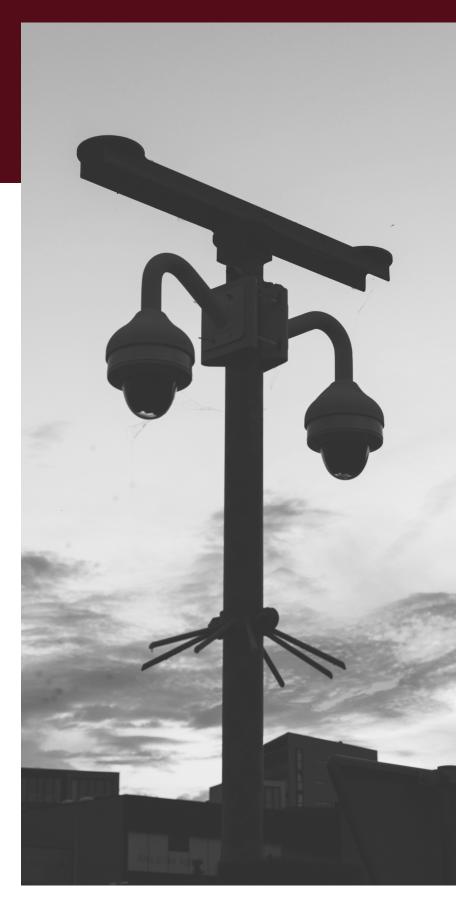

#### **ALARMS & ACCESS CONTROL**

Real-time integration of Access Control System (door access, turnstiles, lift access and CCTV) allows dynamic access to right assignment by integrating card issuance and biometric.

#### SURVEILLANCE SOLUTIONS

With our expertise in the design, structure and detailed installation, we provide up to large-scale enterprise video security solutions for our clients.